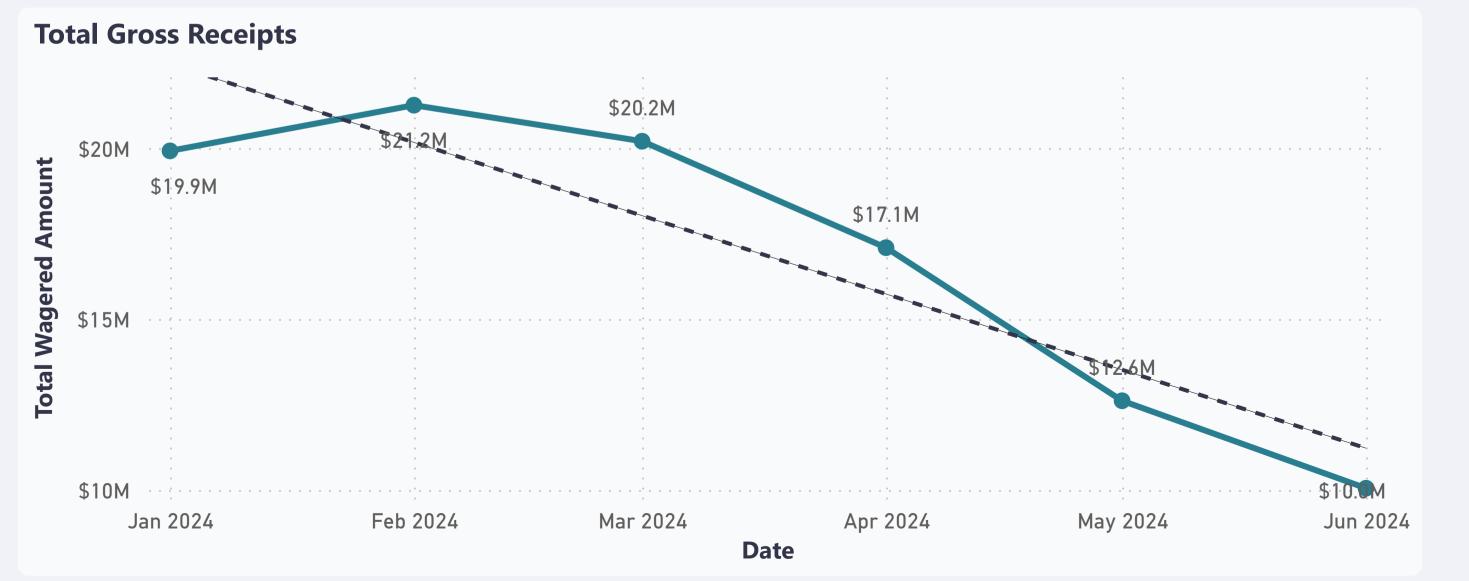

#### VERMONT REVENUE SHARE

| Handle Summary                         | Total         |
|----------------------------------------|---------------|
| Total Handle Receipts                  | \$101,100,506 |
| Less: Winning Payouts                  | \$88,694,438  |
| Less: Resettlements, Voids, Tax, Promo | \$1,390,344   |
| Adjusted Gross Sports Wagering Revenue | \$11,015,724  |
| Revenue Share Rate                     | 31.98%        |
| Vermont Revenue Share                  | \$3,529,341   |

# Vermont Revenue Share by Month

Filter by Month to see the breakdown of Total Gross Receipts, Winning Payouts, Adjusted Gross Revenue, and VT Revenue Share.

| Month |        |
|-------|--------|
| All   | $\sim$ |