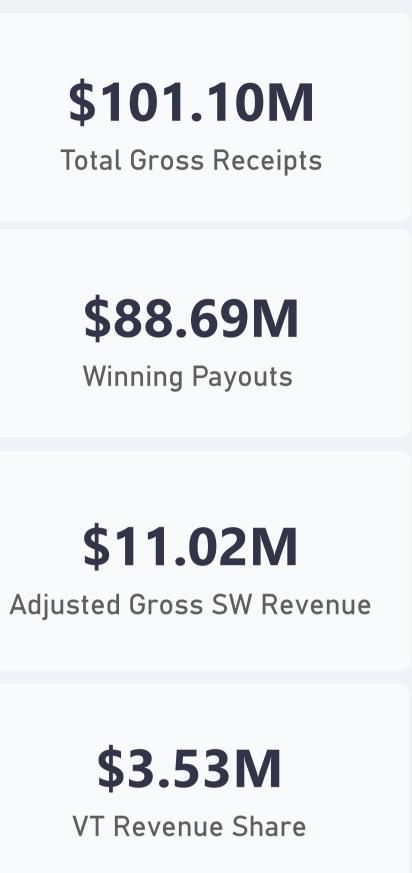

#### VERMONT REVENUE SHARE

| Handle Summary                         | Total         |
|----------------------------------------|---------------|
| Total Handle Receipts                  | \$101,100,506 |
| Less: Winning Payouts                  | \$88,694,438  |
| Less: Resettlements, Voids, Tax, Promo | \$1,390,344   |
| Adjusted Gross Sports Wagering Revenue | \$11,015,724  |
| Revenue Share Rate                     | 31.98%        |
| Vermont Revenue Share                  | \$3,529,341   |