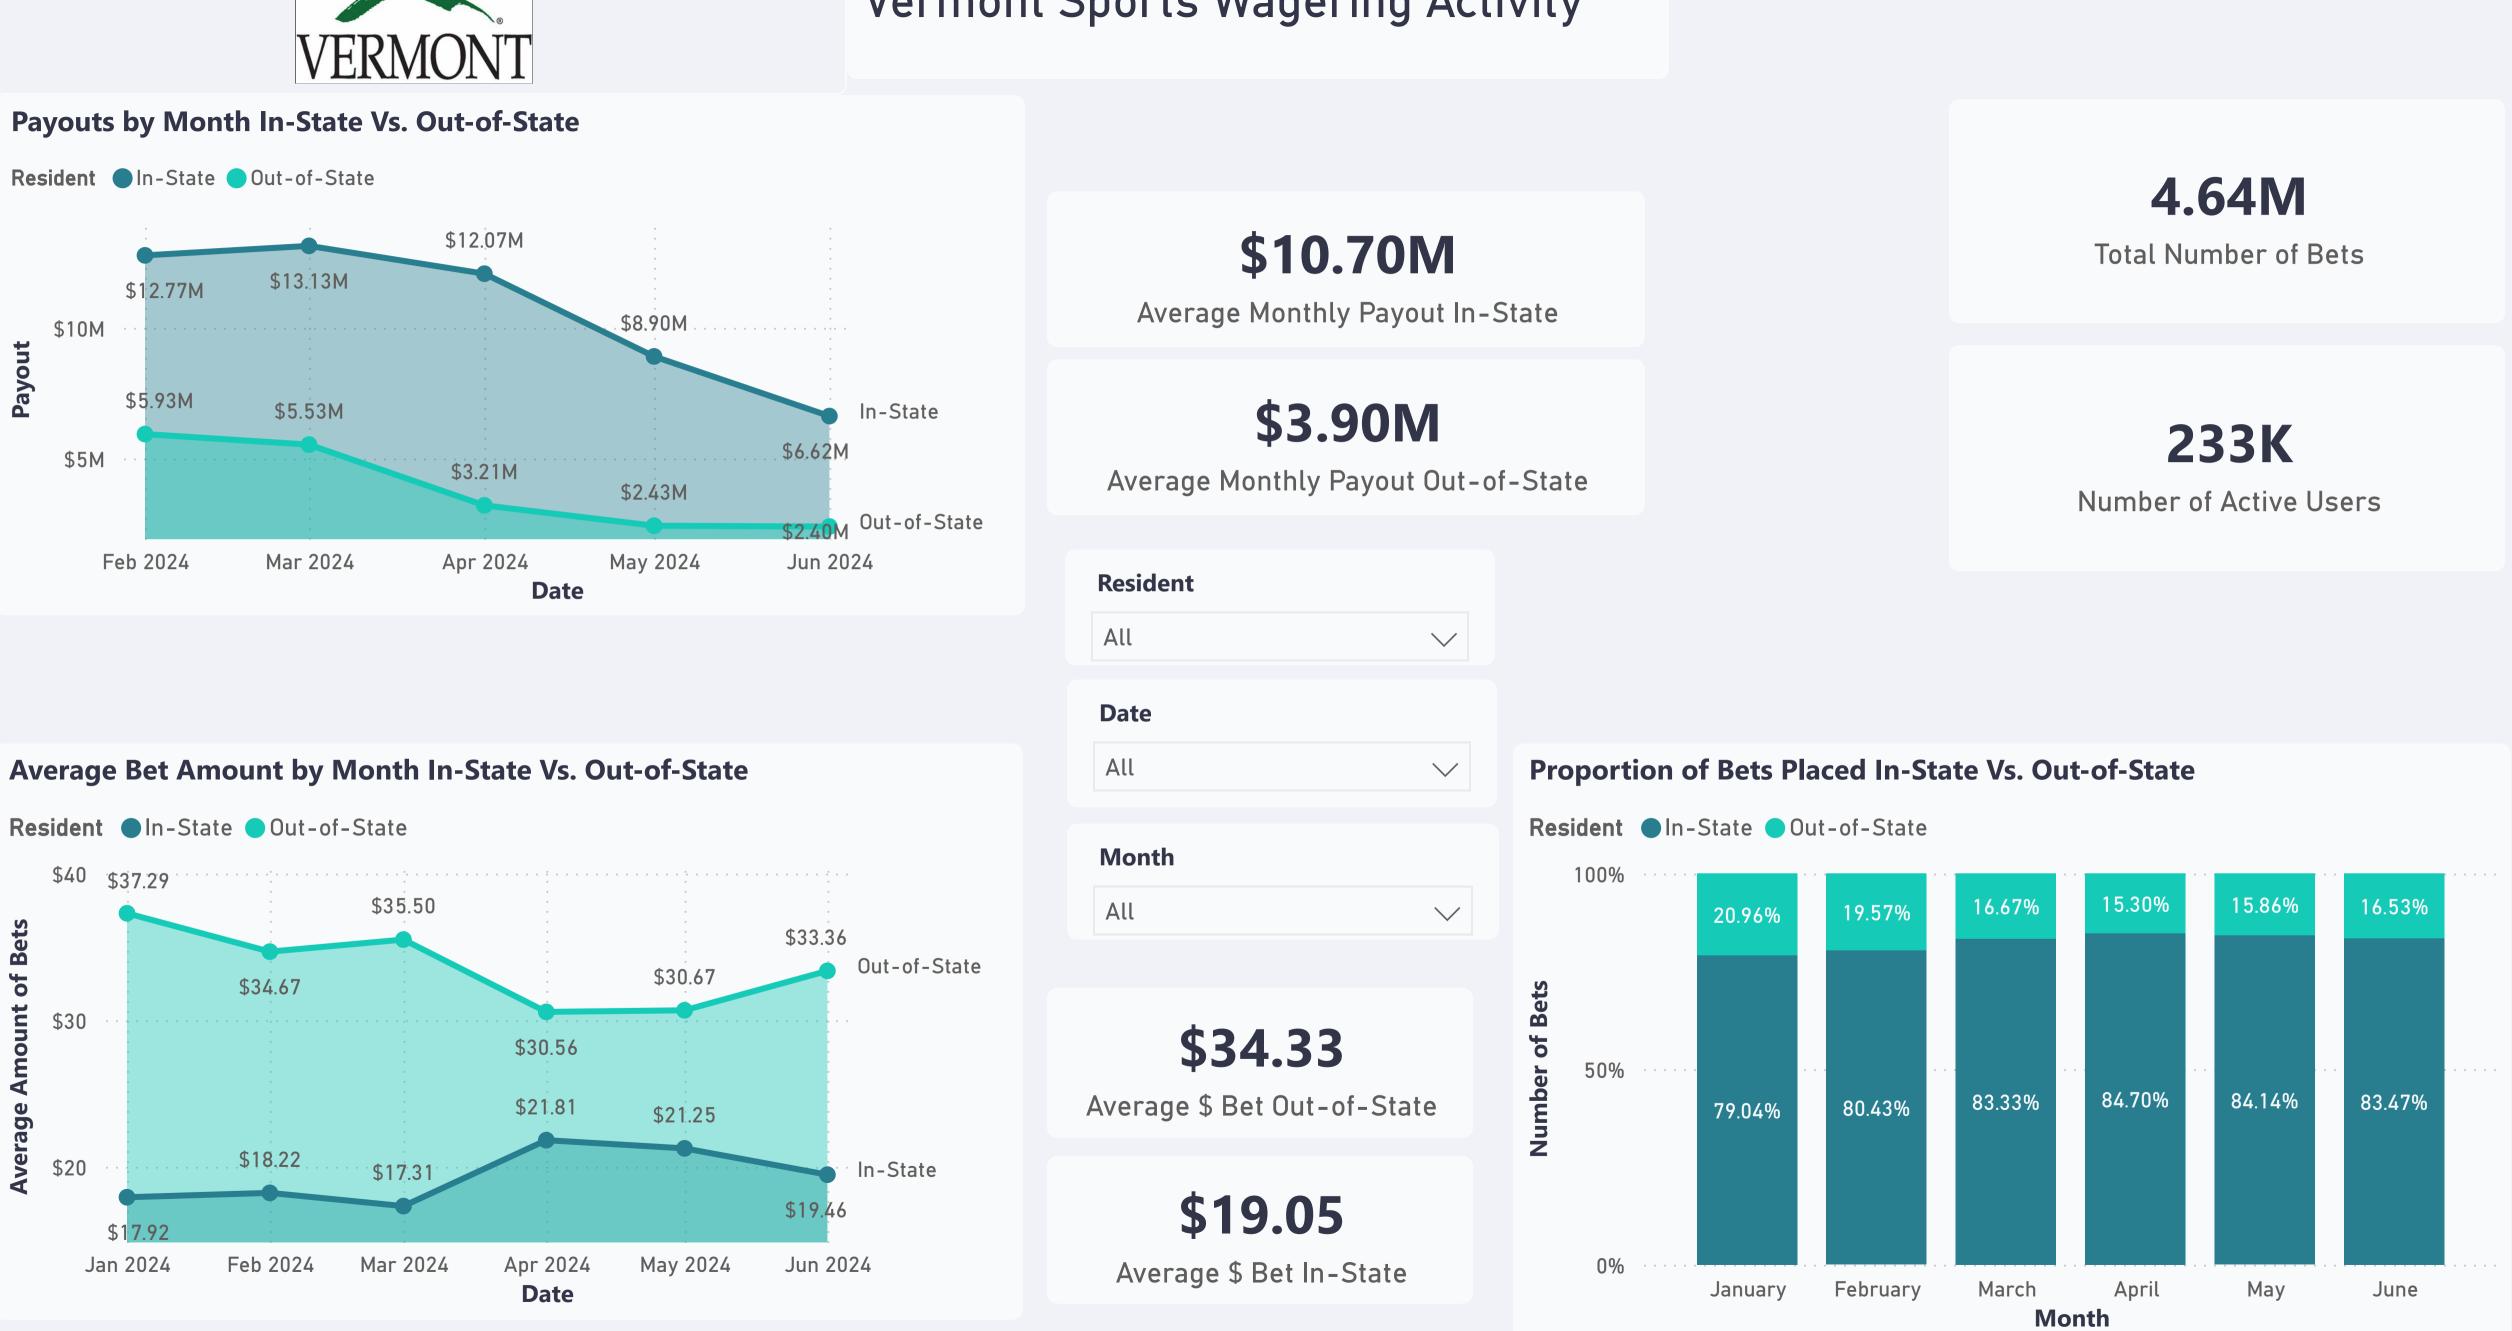

## HANDLES / BETS

|                       |                        |                            |                    | Avg.                   |
|-----------------------|------------------------|----------------------------|--------------------|------------------------|
|                       |                        |                            |                    | Dollar                 |
|                       |                        |                            | Total              | Value                  |
|                       |                        |                            | Number             | of All                 |
|                       |                        |                            |                    |                        |
| Resident              | Handle                 | Active Users               | of Bets            | Bets                   |
| Resident Out-of-State | Handle<br>\$28,377,306 | <b>Active Users</b> 87,462 | of Bets<br>826,594 | <b>Bets</b><br>\$34.33 |
|                       |                        |                            |                    |                        |

# Vermont Sports Wagering Activity