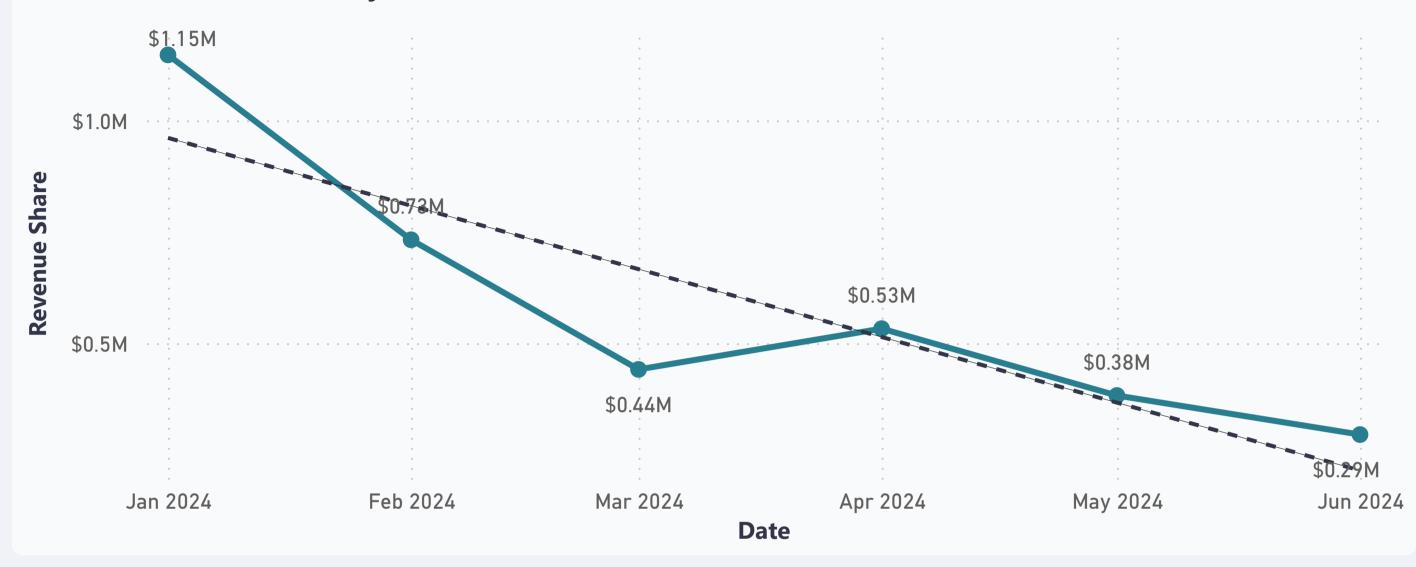

# Vermont Sports Wagering Revenue Share

# Vermont Revenue Share by Month

Filter by Month to see the breakdown of Total Gross Receipts, Winning Payouts, Adjusted Gross Revenue, and VT Revenue Share.

| Month |        |
|-------|--------|
| All   | $\sim$ |