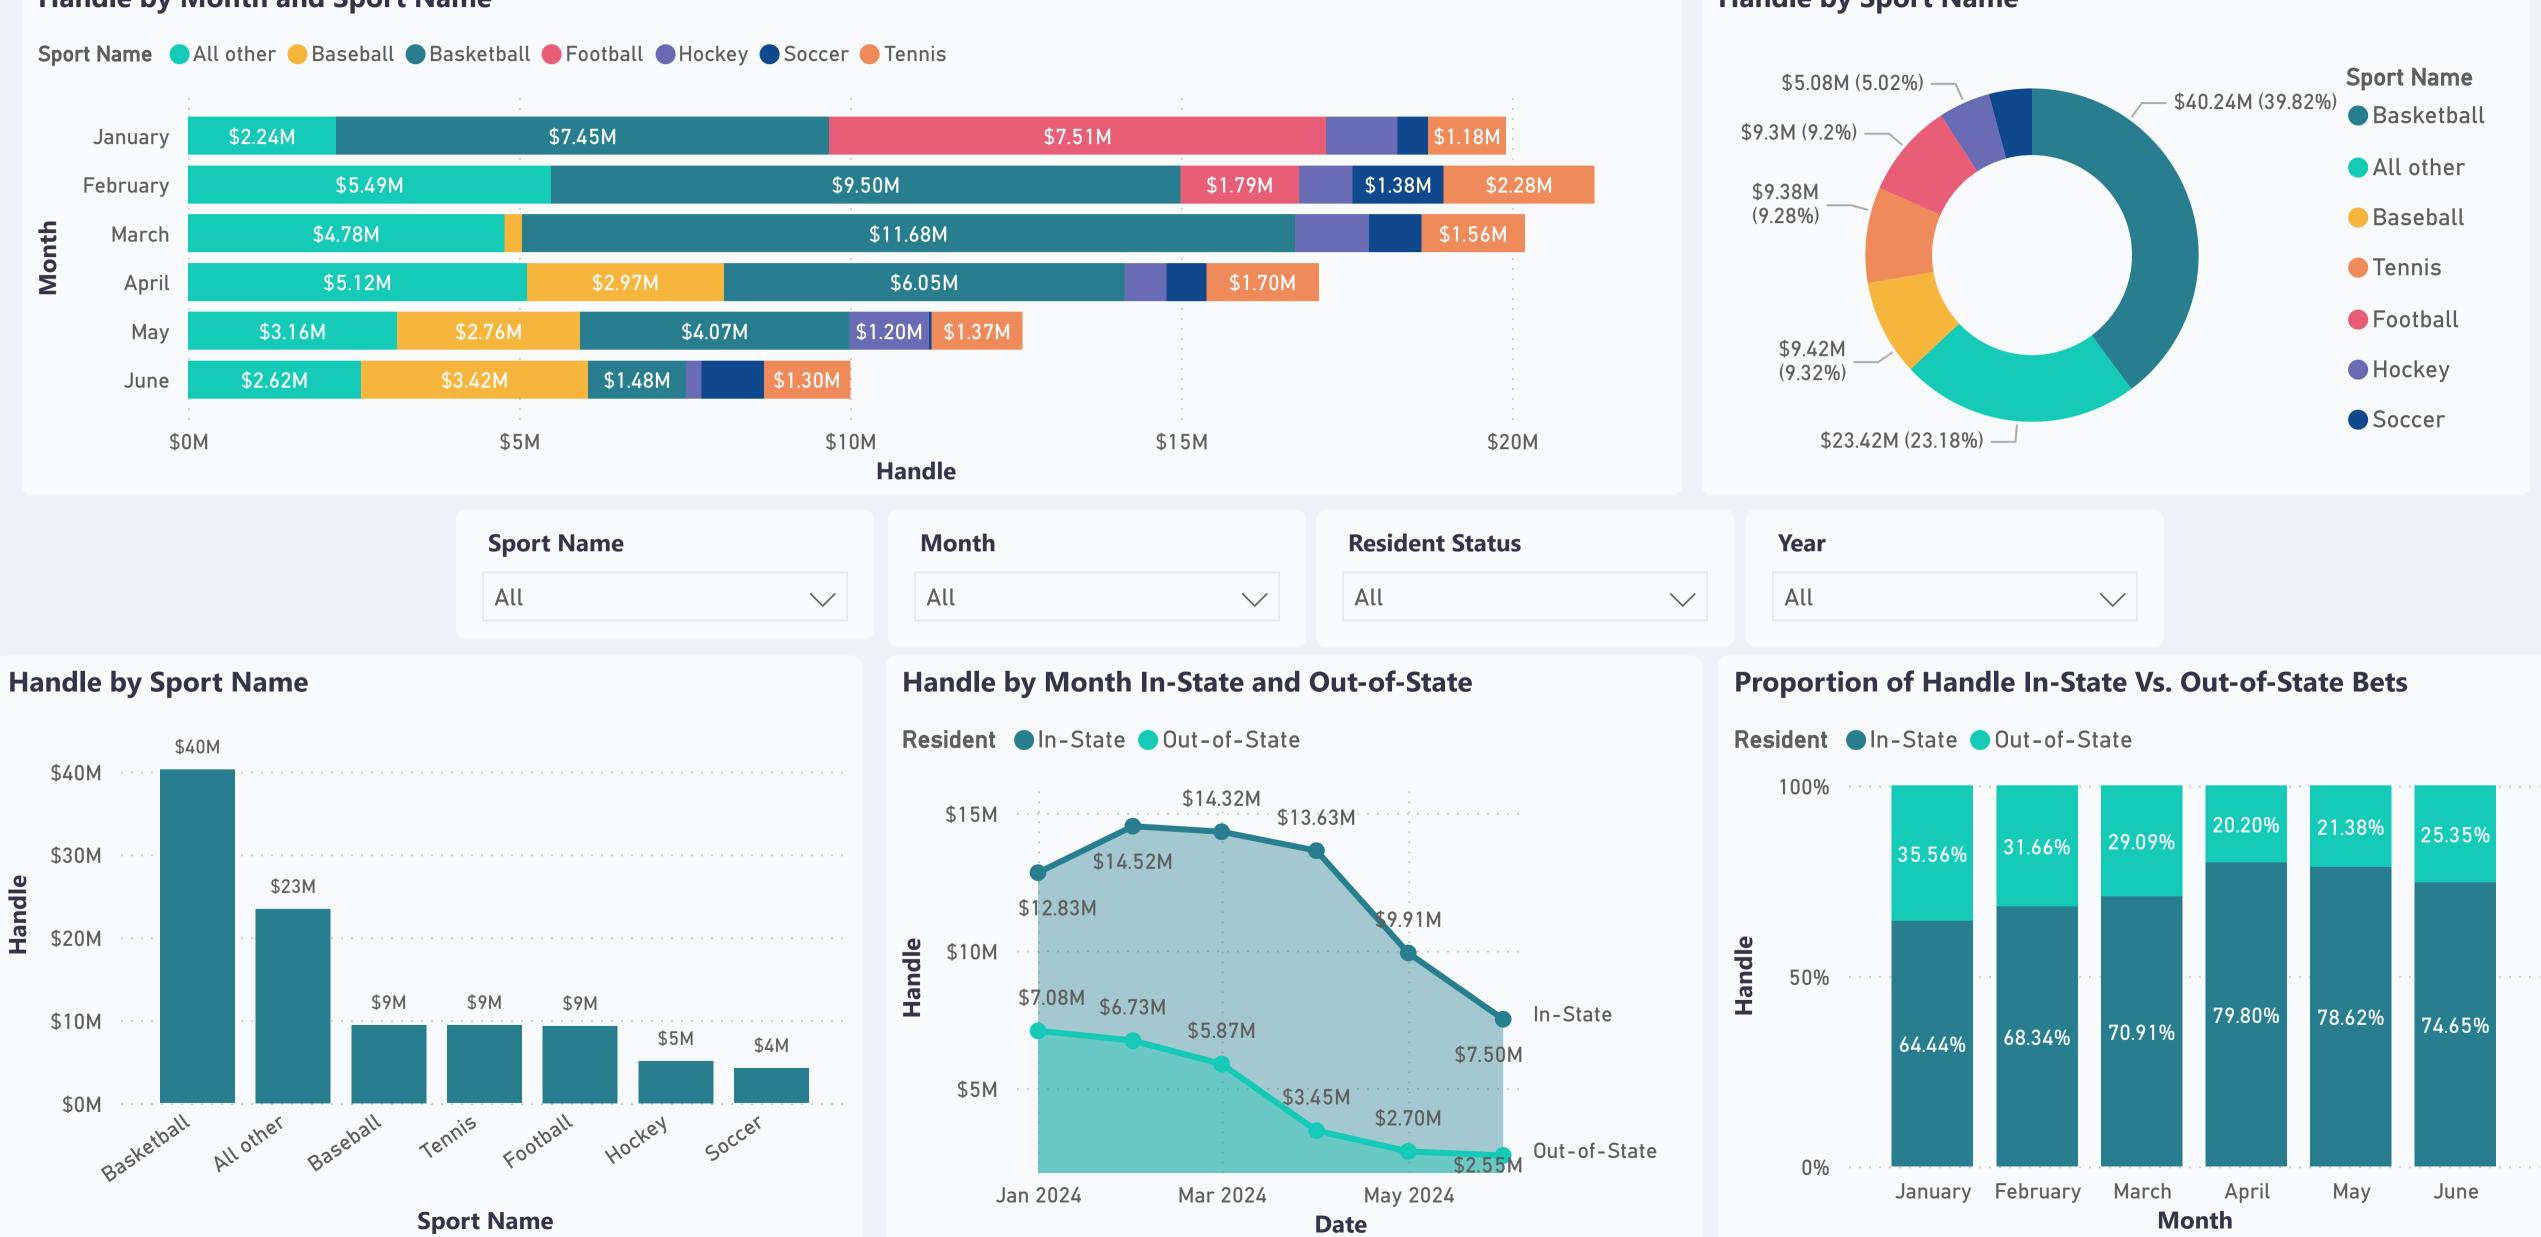

### HANDLE BY SPORT

| Sport Rank | Sport Name | Handle        |
|------------|------------|---------------|
| #1         | Basketball | \$40,242,081  |
| #2         | Baseball   | \$9,418,164   |
| #3         | Tennis     | \$9,377,450   |
| #4         | Football   | \$9,300,838   |
| #5         | Hockey     | \$5,076,524   |
| All Other  | All Other  | \$27,685,450  |
| Handle     |            | \$101,100,506 |

# Handle by Month and Sport Name

## Handle by Sport Name